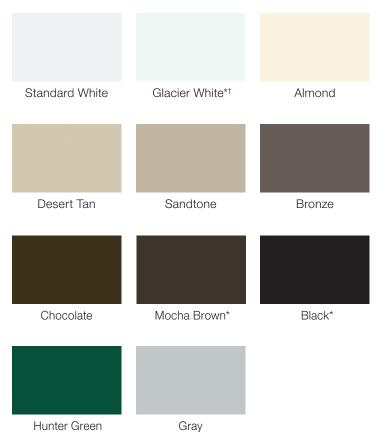

#### COLORS

- Exterior steel on standard color doors has a natural woodgrain texture.
- Doors can be painted to match the home's exterior using a high-quality latex exterior paint. Do not use oil-based paint.

Due to the printing process, colors may vary. See your Clopay Dealer for color samples. \*Not available on Models 4050 and 4053. \*Popular in select markets, Glacier White is a brighter white.