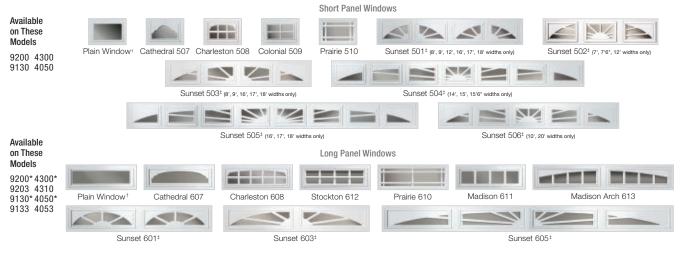

### Windows

Inspired by current architectural trends, our windows add natural light to your garage while adding curb appeal to your home. All Clopay window frames are UV-protected and are color matched to our prefinished door colors. Window frames screw in from the inside for easy glass replacement or to change designs.

#### DECORATIVE WINDOWS

Available in short or long panel designs, Clopay's decorative windows are created to complement many home styles.

#### **ARCHITECTURAL SERIES WINDOWS**

These windows are from Clopay's Architectural Series, featuring a larger viewing area and available on select models and heights.

©2015 Clopay Building Products Company, Inc., a Griffon company.