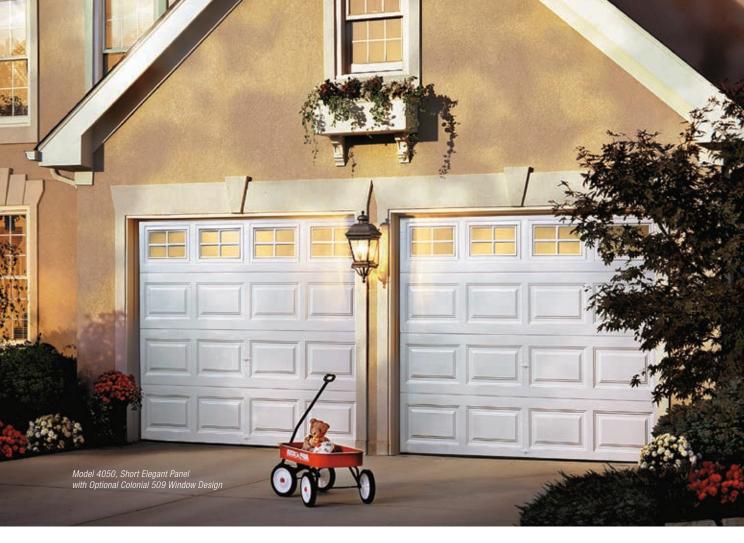

# PREMIUM series

America's Favorite Garage Doors®

Model 9200, Short Elegant Panel with Optional Colonial 509 Window Design

clopay.com

#### Elegant Short Complements homes with

Complements homes with traditional styling. Models 9200, 9130, 4300 and 4050.