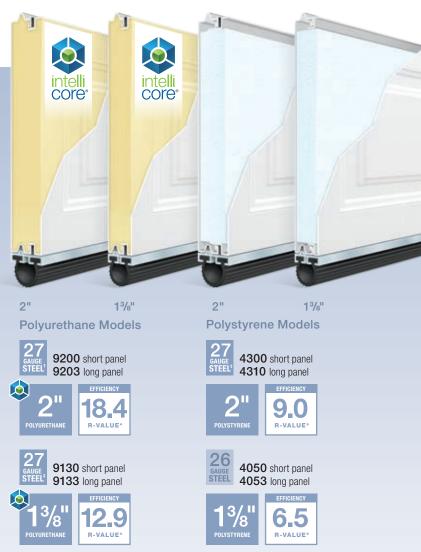

# PREMIUM series

Improve your home's appearance and energy efficiency with a Clopay Premium Series insulated garage door. Available with Intellicore<sup>®</sup> polyurethane or polystyrene insulation in 2" or 1-3/8" thicknesses, Premium Series models offer exceptional insulating R-values, strength and security, as well as quiet operation and a beautiful appearance. Choose from two panel styles, multiple color options and a wide range of decorative window options to create a door that fits your budget and enhances your home's curb appeal.

<sup>†</sup>Models with Ultra-Grain<sup>®</sup> and Black paint options are 24 gauge steel. <sup>‡</sup>Models with Black paint option are 24 gauge steel.

\*Calculated door section R-value is in accordance with DASMA TDS-163.

# insulation technology

Premium Series garage doors featuring Intellicore<sup>®</sup> insulation technology represent the ultimate smart choice for homeowners. Clopay's Intellicore is a proprietary polyurethane foam that is injected into our Premium Series doors, expanding to fill the entire structure. The result is a door with incredible strength and durability. Its dense insulation also produces a quieter door, and with one of the industry's leading R-values of 18.4, it provides year-round comfort and improved energy efficiency.

WARMER Energy efficiency provides year-round comfort

QUIETER Dense insulation reduces noise by up to 16 decibels

STRONGER Enhanced strength resists everyday wear and tear