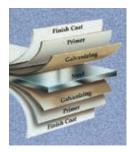

#### RUST-PREVENTION SYSTEM

Steel skins are protected through a tough, layered coating system, including a hot-dipped galvanized layer, a protective metal oxide pretreatment and a bakedon primer and top coat.