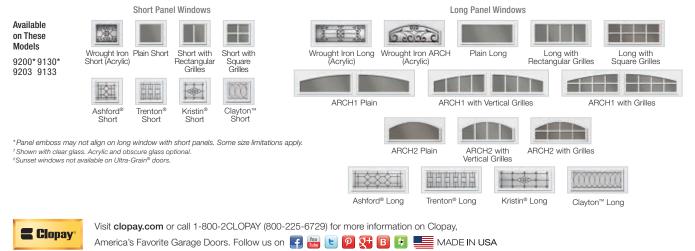

### Windows

Inspired by current architectural trends, our windows add natural light to your garage while adding curb appeal to your home. All Clopay window frames are UV-protected and are color matched to our prefinished door colors. Window frames screw in from the inside for easy glass replacement or to change designs.

#### DECORATIVE WINDOWS

Available in short or long panel designs, Clopay's decorative windows are created to complement many home styles.

#### **DECORATIVE INSERT SERIES WINDOWS**

UV-protected cellular plastic insert designs snap into either the inside or outside of the window frame for easy cleaning or to change designs. Windows are offered in single strength, double strength, acrylic, obscure or insulated glass.

#### **ARCHITECTURAL SERIES WINDOWS**

These windows are from Clopay's Architectural Series, featuring a larger viewing area and available on select models and heights.

©2015 Clopay Building Products Company, Inc., a Griffon company.