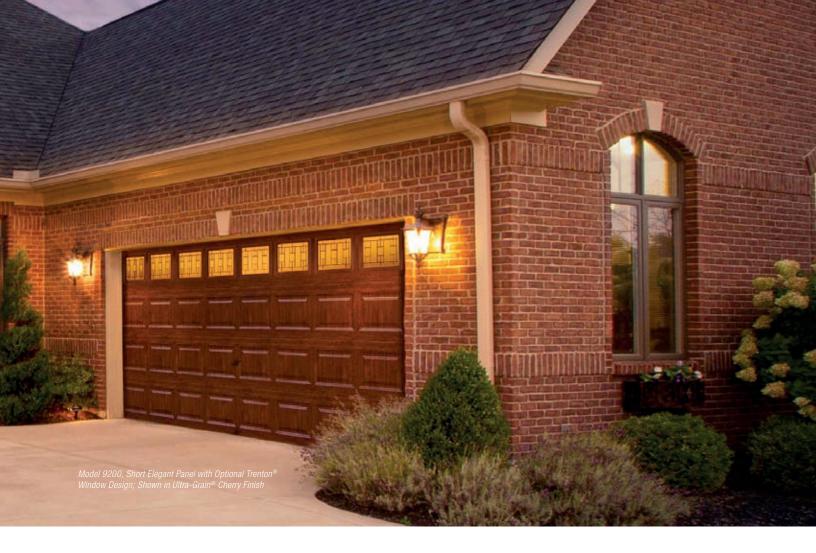

# PREMIUM series

America's Favorite Garage Doors®

Model 9200, Short Elegant Panel with Optional Colonial 509 Window Design

clopay.com

# PREMIUM series

Improve your home's appearance and energy efficiency with a Clopay Premium Series insulated garage door. Available with Intellicore<sup>®</sup> polyurethane or polystyrene insulation in 2" or 1-3/8" thicknesses, Premium Series models offer exceptional insulating R-values, strength and security, as well as quiet operation and a beautiful appearance. Choose from two panel styles, multiple color options and a wide range of decorative window options to create a door that fits your budget and enhances your home's curb appeal.

#### Elegant Short Complements homes with

Complements homes with traditional styling. Models 9200, 9130, 4300 and 4050.