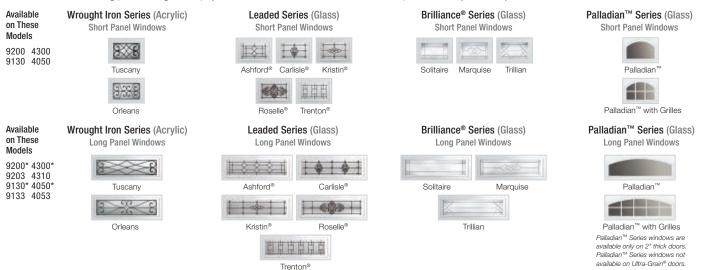

### Windows

Inspired by current architectural trends, our windows add natural light to your garage while adding curb appeal to your home. All Clopay window frames are UV-protected and are color matched to our prefinished door colors. Window frames screw in from the inside for easy glass replacement or to change designs.

#### DECORATIVE WINDOWS

Available in short or long panel designs, Clopay's decorative windows are created to complement many home styles.

#### **DECORATIVE INSERT SERIES WINDOWS**

UV-protected cellular plastic insert designs snap into either the inside or outside of the window frame for easy cleaning or to change designs. Windows are offered in single strength, double strength, acrylic, obscure or insulated glass.