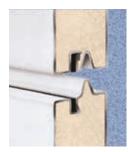

#### GREATER ENERGY EFFICIENCY

Thermal break\* separates the interior from the exterior skin to improve energy efficiency and comfort.

\*Thermal break is not present on Models 4050 and 4053.