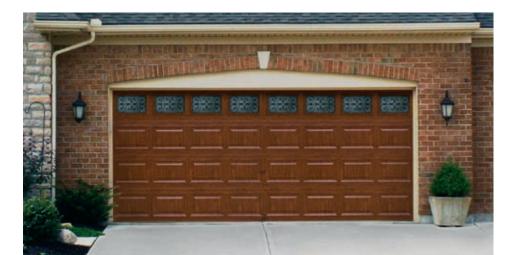

#### Elegant Short Complements homes with

Complements homes with traditional styling. Models 9200, 9130, 4300 and 4050.

Model 4300, Short Elegant Panel with Optional Orleans Wrought Iron Window Design; Shown in Ultra-Grain® Cherry Finish