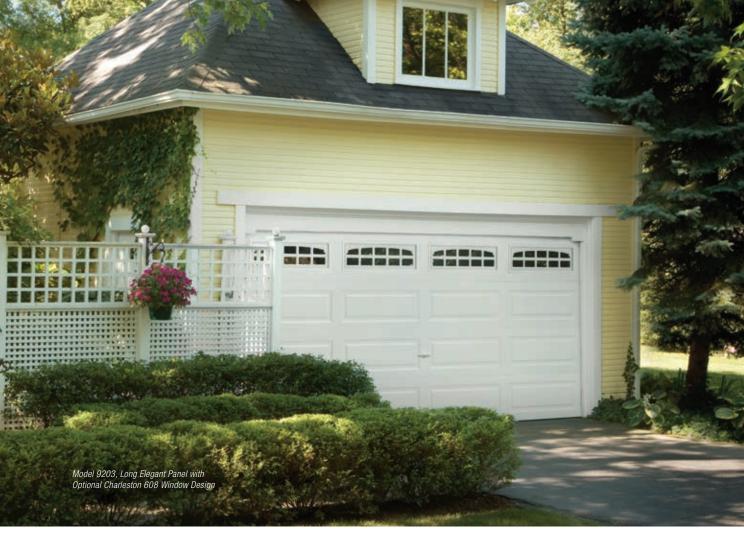

#### Elegant Short Complements homes with

Complements homes with traditional styling. Models 9200, 9130, 4300 and 4050.

#### Elegant Long

Ideal for ranch style homes. Models 9203, 9133, 4310 and 4053.

#### DECORATIVE WINDOWS

Available in short or long panel designs, Clopay's decorative windows are created to complement many home styles.