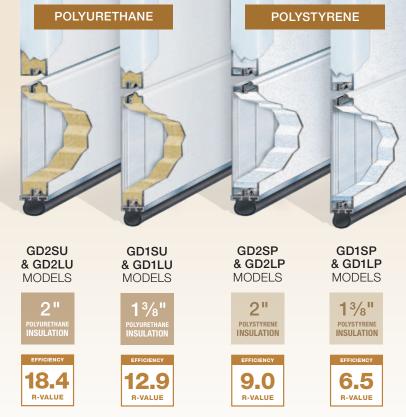

## 3-LAYER CONSTRUCTION

2" or 1-3/8" thick sandwich construction consisting of exterior and interior steel skins filled with polyurethane or polystyrene insulation makes these doors strong, energy efficient and quiet.