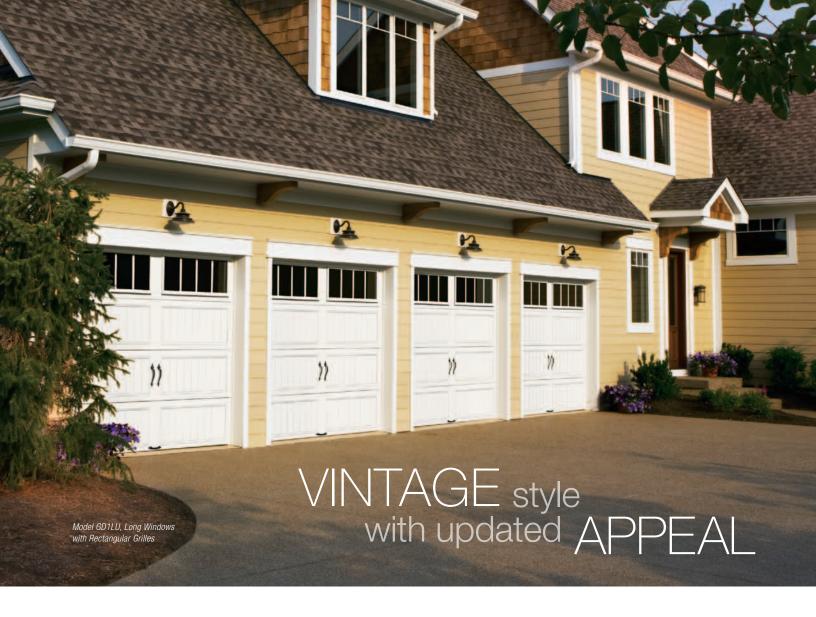

#### **ULTRA-GRAIN® PAINT OPTION**

Ultra-Grain® Medium Finish

Ultra-Grain® Dark Finish

Ultra-Grain® Walnut Finish

- Painted steel surface simulates a real stained door without the need of staining and the ongoing maintenance of wood.
- Woodgrain runs horizontal on stiles and vertical on panels for an authentic, natural look.
- Available in Medium, Dark or Walnut finishes that complement Clopay Entry Doors, shutters and other exterior stained wood products.
- Exterior steel surface on an Ultra-Grain® painted door has a stucco texture to create a more natural woodgrain appearance.
- Window frames, grilles and inserts are color matched to coordinate with the Ultra-Grain® patterns. All window options are available.