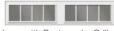

#### LONG PANEL WINDOW DESIGNS AND TOP SECTION OPTIONS

7'0"-8'0'

HEIGHTS

Illustrations simplified for clarity

10'6"-12'0'

9'0"-10'0"

## **MODELS**

<sup>\*</sup>Acrvlic

Note: Due to stile width restrictions, some odd size door widths may allow only for the installation of a single handle. See your Clopay Dealer for details.

<sup>†</sup>Complements Clopay Entry Door glass.