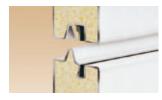

## 3-LAYER CONSTRUCTION

2" or 1-3/8" thick sandwich construction consisting of exterior and interior steel skins filled with polyurethane or polystyrene insulation makes these doors strong, energy efficient and quiet.

#### Additional Features

Large authentic arch window designs. Ultra-Grain® window frames, grilles and inserts are color coordinated to Medium, Dark and Walnut finishes.

Energy-efficient thermal break. Polyurethane model shown.