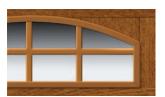

#### SHORT PANEL WINDOW DESIGNS AND TOP SECTION OPTIONS

7'0"-8'0"

HEIGHTS

### **MODELS** GD1SP, GD1SU,

19'2"-20'0"

Illustrations simplified for clarity

9'0"-10'0"

| ARCH1 Plain                                                                            |                             |  |
|----------------------------------------------------------------------------------------|-----------------------------|--|
|                                                                                        |                             |  |
|                                                                                        |                             |  |
|                                                                                        |                             |  |
| ARCH1 with                                                                             |                             |  |
| Vertical Grilles                                                                       |                             |  |
|                                                                                        |                             |  |
|                                                                                        |                             |  |
|                                                                                        |                             |  |
| ARCH1 with Grilles                                                                     |                             |  |
|                                                                                        |                             |  |
|                                                                                        |                             |  |
|                                                                                        |                             |  |
| 4 D O L I O D L I                                                                      |                             |  |
| ARCH2 Plain                                                                            |                             |  |
|                                                                                        |                             |  |
|                                                                                        |                             |  |
|                                                                                        |                             |  |
| ARCH2 with                                                                             |                             |  |
| Vertical Grilles                                                                       |                             |  |
|                                                                                        |                             |  |
|                                                                                        |                             |  |
|                                                                                        |                             |  |
| ARCH2 with Grilles                                                                     |                             |  |
|                                                                                        |                             |  |
|                                                                                        |                             |  |
|                                                                                        |                             |  |
| ADOLIO Diain                                                                           |                             |  |
| ARCH3 Plain                                                                            |                             |  |
|                                                                                        |                             |  |
|                                                                                        |                             |  |
|                                                                                        |                             |  |
|                                                                                        |                             |  |
| ARCH3 with                                                                             |                             |  |
| ARCH3 with<br>Vertical Grilles                                                         |                             |  |
|                                                                                        |                             |  |
|                                                                                        |                             |  |
| Vertical Grilles                                                                       |                             |  |
|                                                                                        |                             |  |
| Vertical Grilles                                                                       |                             |  |
| Vertical Grilles                                                                       |                             |  |
| Vertical Grilles                                                                       |                             |  |
| Vertical Grilles  ARCH3 with Grilles                                                   | Design proper proper proper |  |
| Vertical Grilles                                                                       |                             |  |
| Vertical Grilles  ARCH3 with Grilles                                                   |                             |  |
| Vertical Grilles  ARCH3 with Grilles                                                   |                             |  |
| Vertical Grilles  ARCH3 with Grilles                                                   |                             |  |
| Vertical Grilles  ARCH3 with Grilles                                                   |                             |  |
| Vertical Grilles  ARCH3 with Grilles  Trenton® Short†                                  |                             |  |
| Vertical Grilles  ARCH3 with Grilles  Trenton® Short†                                  |                             |  |
| Vertical Grilles  ARCH3 with Grilles  Trenton® Short†                                  |                             |  |
| ARCH3 with Grilles  Trenton® Short†  Trenton® Long†                                    |                             |  |
| Vertical Grilles  ARCH3 with Grilles  Trenton® Short†                                  |                             |  |
| ARCH3 with Grilles  Trenton® Short†  Trenton® Long†                                    |                             |  |
| ARCH3 with Grilles  Trenton® Short†  Trenton® Long†                                    |                             |  |
| ARCH3 with Grilles  Trenton® Short†  Trenton® Long†                                    |                             |  |
| Vertical Grilles  ARCH3 with Grilles  Trenton® Short†  Trenton® Long†  Clayton™ Short† |                             |  |
| ARCH3 with Grilles  Trenton® Short†  Trenton® Long†                                    |                             |  |
| Vertical Grilles  ARCH3 with Grilles  Trenton® Short†  Trenton® Long†  Clayton™ Short† |                             |  |
| Vertical Grilles  ARCH3 with Grilles  Trenton® Short†  Trenton® Long†  Clayton™ Short† |                             |  |
| Vertical Grilles  ARCH3 with Grilles  Trenton® Short†  Trenton® Long†  Clayton™ Short† |                             |  |
| Vertical Grilles  ARCH3 with Grilles  Trenton® Short†  Trenton® Long†  Clayton™ Short† |                             |  |
| Vertical Grilles  ARCH3 with Grilles  Trenton® Short†  Trenton® Long†  Clayton™ Short† |                             |  |
| Vertical Grilles  ARCH3 with Grilles  Trenton® Short†  Trenton® Long†  Clayton™ Short† |                             |  |

#### Additional Features

Large authentic arch window designs. Ultra-Grain® window frames, grilles and inserts are color coordinated to Medium, Dark and Walnut finishes.

Energy-efficient thermal break. Polyurethane model shown.