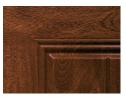

#### **ULTRA-GRAIN® PAINT OPTION**

Ultra-Grain® Medium Finish

Ultra-Grain® Dark Finish

Ultra-Grain® Walnut Finish

- Painted steel surface simulates a real stained door without the need of staining and the ongoing maintenance of wood.
- Woodgrain runs horizontal on stiles and vertical on panels for an authentic, natural look.
- Available in Medium, Dark or Walnut finishes that complement Clopay Entry Doors, shutters and other exterior stained wood products.
- Exterior steel surface on an Ultra-Grain® painted door has a stucco texture to create a more natural woodgrain appearance.
- Window frames, grilles and inserts are color matched to coordinate with the Ultra-Grain® patterns. All window options are available.