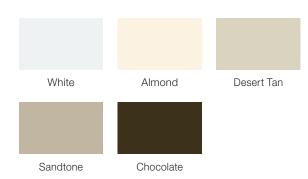

#### **COLORS**

- Exterior steel on standard color doors has a natural woodgrain texture.
- Doors can be painted to match the home's exterior using a high-quality latex exterior paint.
   Do not use oil-based paint.

Due to the printing process, colors may vary.