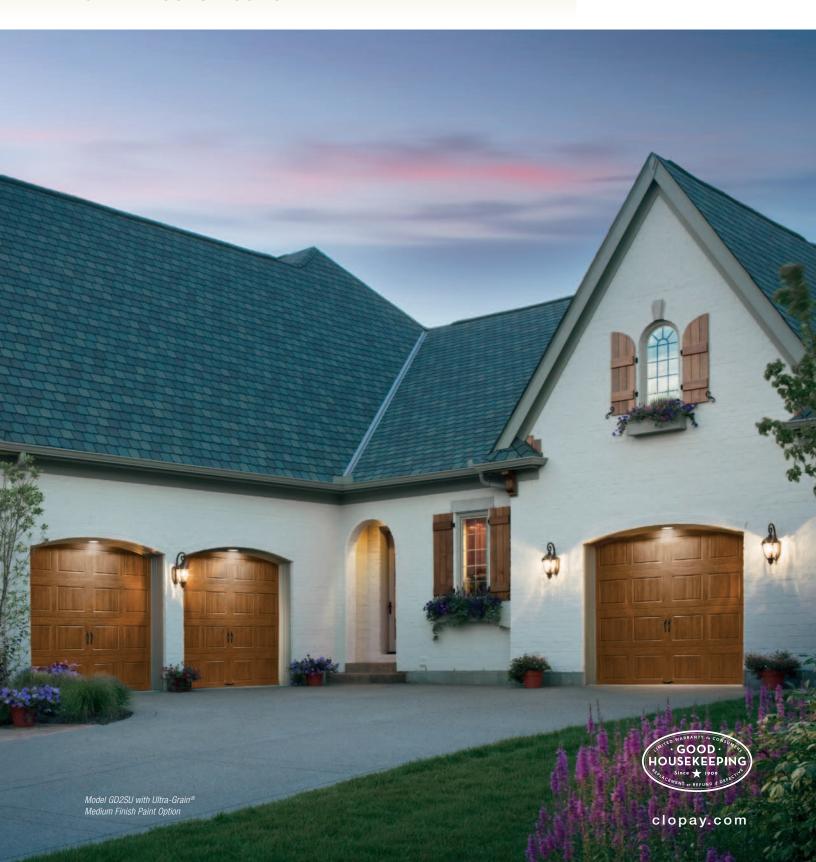

## GALLERY collection

The Gallery® Collection three-layer construction provides exceptional strength, energy efficiency and dent resistance as well as a beautiful carriage house appearance. The 2" or 1-3/8" thickness of polyurethane or polystyrene insulation and thermal break makes these doors heat and cold resistant while the tongue-and-groove joint helps seal out wind, rain and snow. Available in short and long panels with multiple window options, the three-layer Gallery® Collection is virtually maintenance-free, so the first fabulous impression becomes a lasting impression.