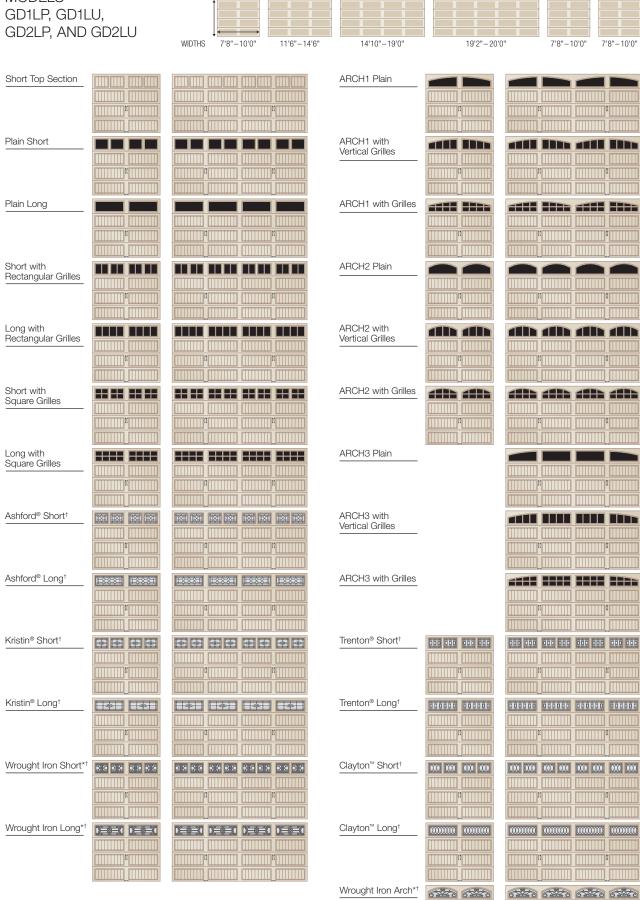

### **MODELS** GD1SP, GD1SU,

19'2"-20'0"

Illustrations simplified for clarity

9'0"-10'0"

| ARCH1 Plain                                                                            |                             |  |
|----------------------------------------------------------------------------------------|-----------------------------|--|
|                                                                                        |                             |  |
|                                                                                        |                             |  |
|                                                                                        |                             |  |
| ARCH1 with                                                                             |                             |  |
| Vertical Grilles                                                                       |                             |  |
|                                                                                        |                             |  |
|                                                                                        |                             |  |
|                                                                                        |                             |  |
| ARCH1 with Grilles                                                                     |                             |  |
|                                                                                        |                             |  |
|                                                                                        |                             |  |
|                                                                                        |                             |  |
| 4 D O L I O D L I                                                                      |                             |  |
| ARCH2 Plain                                                                            |                             |  |
|                                                                                        |                             |  |
|                                                                                        |                             |  |
|                                                                                        |                             |  |
| ARCH2 with                                                                             |                             |  |
| Vertical Grilles                                                                       |                             |  |
|                                                                                        |                             |  |
|                                                                                        |                             |  |
|                                                                                        |                             |  |
| ARCH2 with Grilles                                                                     |                             |  |
|                                                                                        |                             |  |
|                                                                                        |                             |  |
|                                                                                        |                             |  |
| ADOLIO Diain                                                                           |                             |  |
| ARCH3 Plain                                                                            |                             |  |
|                                                                                        |                             |  |
|                                                                                        |                             |  |
|                                                                                        |                             |  |
|                                                                                        |                             |  |
| ARCH3 with                                                                             |                             |  |
| ARCH3 with<br>Vertical Grilles                                                         |                             |  |
|                                                                                        |                             |  |
|                                                                                        |                             |  |
| Vertical Grilles                                                                       |                             |  |
|                                                                                        |                             |  |
| Vertical Grilles                                                                       |                             |  |
| Vertical Grilles                                                                       |                             |  |
| Vertical Grilles                                                                       |                             |  |
| Vertical Grilles  ARCH3 with Grilles                                                   | Design proper proper proper |  |
| Vertical Grilles                                                                       |                             |  |
| Vertical Grilles  ARCH3 with Grilles                                                   |                             |  |
| Vertical Grilles  ARCH3 with Grilles                                                   |                             |  |
| Vertical Grilles  ARCH3 with Grilles                                                   |                             |  |
| Vertical Grilles  ARCH3 with Grilles                                                   |                             |  |
| Vertical Grilles  ARCH3 with Grilles  Trenton® Short†                                  |                             |  |
| Vertical Grilles  ARCH3 with Grilles  Trenton® Short†                                  |                             |  |
| Vertical Grilles  ARCH3 with Grilles  Trenton® Short†                                  |                             |  |
| ARCH3 with Grilles  Trenton® Short†  Trenton® Long†                                    |                             |  |
| Vertical Grilles  ARCH3 with Grilles  Trenton® Short†                                  |                             |  |
| ARCH3 with Grilles  Trenton® Short†  Trenton® Long†                                    |                             |  |
| ARCH3 with Grilles  Trenton® Short†  Trenton® Long†                                    |                             |  |
| ARCH3 with Grilles  Trenton® Short†  Trenton® Long†                                    |                             |  |
| Vertical Grilles  ARCH3 with Grilles  Trenton® Short†  Trenton® Long†  Clayton™ Short† |                             |  |
| ARCH3 with Grilles  Trenton® Short†  Trenton® Long†                                    |                             |  |
| Vertical Grilles  ARCH3 with Grilles  Trenton® Short†  Trenton® Long†  Clayton™ Short† |                             |  |
| Vertical Grilles  ARCH3 with Grilles  Trenton® Short†  Trenton® Long†  Clayton™ Short† |                             |  |
| Vertical Grilles  ARCH3 with Grilles  Trenton® Short†  Trenton® Long†  Clayton™ Short† |                             |  |
| Vertical Grilles  ARCH3 with Grilles  Trenton® Short†  Trenton® Long†  Clayton™ Short† |                             |  |
| Vertical Grilles  ARCH3 with Grilles  Trenton® Short†  Trenton® Long†  Clayton™ Short† |                             |  |
| Vertical Grilles  ARCH3 with Grilles  Trenton® Short†  Trenton® Long†  Clayton™ Short† |                             |  |

Note: Due to stile width restrictions, some odd size door widths may allow only for the installation of a single handle. See your Clopay Dealer for details.

<sup>†</sup>Complements Clopay Entry Door glass.

#### GLASS

Plain Short

ARCH1 Plain

ARCH1 with Grilles

ARCH1 with Vertical Grilles

ARCH2 Plain

ARCH2 with Vertical Grilles

Short with Square Grilles

Long with Square Grilles

Long with Rectangular Grilles

Ashford® Short\*

Kristin® Short

Trenton® Short\*

Clavton™ Short'

\*Complements Clopay Entry Door glass.

Ashford® Lona\*

Kristin® Long\*

Trenton® Long\*

Clavton™ Long\*

#### ACRYLIC

Wrought Iron Long'

Long and short windows may be used in any Gallery® 3-layer model. Double strength glass is standard. Optional obscure, 3/4" insulated and 3/4" insulated obscure glass are available on all Gallery® 3-layer models, Wrought Iron and decorative grilles.