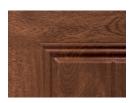

#### **ULTRA-GRAIN® PAINT OPTION**

Ultra-Grain® Medium Finish

Ultra-Grain® Dark Finish

Ultra-Grain® Walnut Finish

- Painted steel surface simulates a real stained door without the need of staining and the ongoing maintenance of wood.
- Woodgrain runs horizontal on stiles and vertical on panels for an authentic, natural look.
- Available in Medium, Dark or Walnut finishes that complement Clopay Entry Doors, shutters and other exterior stained wood products.
- Exterior steel surface on an Ultra-Grain® painted door has a stucco texture to create a more natural woodgrain appearance.
- Window frames, grilles and inserts are color matched to coordinate with the Ultra-Grain® patterns. All window options are available.