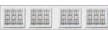

#### LONG PANEL WINDOW DESIGNS AND TOP SECTION OPTIONS

7'0"-8'0'

HEIGHTS

Illustrations simplified for clarity

10'6"-12'0'

9'0"-10'0"

## **MODELS**

<sup>\*</sup>Acrvlic

Note: Due to stile width restrictions, some odd size door widths may allow only for the installation of a single handle. See your Clopay Dealer for details.

<sup>†</sup>Complements Clopay Entry Door glass.