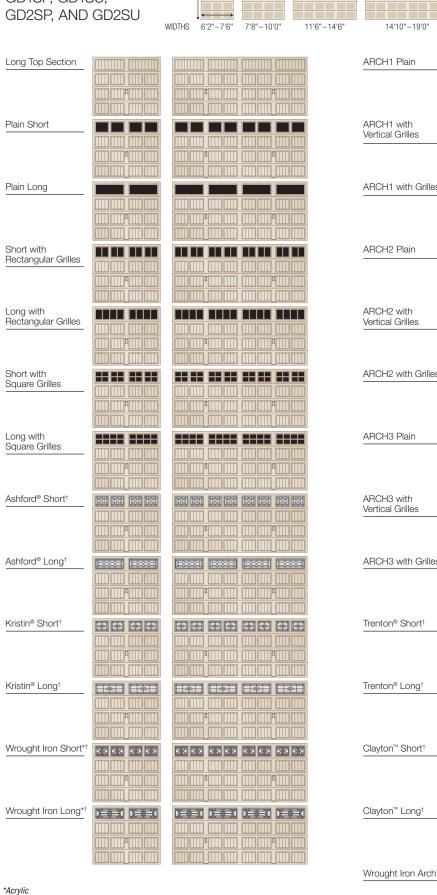

#### SHORT PANEL WINDOW DESIGNS AND TOP SECTION OPTIONS

7'0"-8'0"

HEIGHTS

### **MODELS** GD1SP, GD1SU,

19'2"-20'0"

Illustrations simplified for clarity

9'0"-10'0"

| ARCH1 Plain                                                                            |                             |  |
|----------------------------------------------------------------------------------------|-----------------------------|--|
|                                                                                        |                             |  |
|                                                                                        |                             |  |
|                                                                                        |                             |  |
| ARCH1 with                                                                             |                             |  |
| Vertical Grilles                                                                       |                             |  |
|                                                                                        |                             |  |
|                                                                                        |                             |  |
|                                                                                        |                             |  |
| ARCH1 with Grilles                                                                     |                             |  |
|                                                                                        |                             |  |
|                                                                                        |                             |  |
|                                                                                        |                             |  |
| 4 D O L I O D L I                                                                      |                             |  |
| ARCH2 Plain                                                                            |                             |  |
|                                                                                        |                             |  |
|                                                                                        |                             |  |
|                                                                                        |                             |  |
| ARCH2 with                                                                             |                             |  |
| Vertical Grilles                                                                       |                             |  |
|                                                                                        |                             |  |
|                                                                                        |                             |  |
|                                                                                        |                             |  |
| ARCH2 with Grilles                                                                     |                             |  |
|                                                                                        |                             |  |
|                                                                                        |                             |  |
|                                                                                        |                             |  |
| ADOLIO Diain                                                                           |                             |  |
| ARCH3 Plain                                                                            |                             |  |
|                                                                                        |                             |  |
|                                                                                        |                             |  |
|                                                                                        |                             |  |
|                                                                                        |                             |  |
| ARCH3 with                                                                             |                             |  |
| ARCH3 with<br>Vertical Grilles                                                         |                             |  |
|                                                                                        |                             |  |
|                                                                                        |                             |  |
| Vertical Grilles                                                                       |                             |  |
|                                                                                        |                             |  |
| Vertical Grilles                                                                       |                             |  |
| Vertical Grilles                                                                       |                             |  |
| Vertical Grilles                                                                       |                             |  |
| Vertical Grilles  ARCH3 with Grilles                                                   | Design proper proper proper |  |
| Vertical Grilles                                                                       |                             |  |
| Vertical Grilles  ARCH3 with Grilles                                                   |                             |  |
| Vertical Grilles  ARCH3 with Grilles                                                   |                             |  |
| Vertical Grilles  ARCH3 with Grilles                                                   |                             |  |
| Vertical Grilles  ARCH3 with Grilles                                                   |                             |  |
| Vertical Grilles  ARCH3 with Grilles  Trenton® Short†                                  |                             |  |
| Vertical Grilles  ARCH3 with Grilles  Trenton® Short†                                  |                             |  |
| Vertical Grilles  ARCH3 with Grilles  Trenton® Short†                                  |                             |  |
| ARCH3 with Grilles  Trenton® Short†  Trenton® Long†                                    |                             |  |
| Vertical Grilles  ARCH3 with Grilles  Trenton® Short†                                  |                             |  |
| ARCH3 with Grilles  Trenton® Short†  Trenton® Long†                                    |                             |  |
| ARCH3 with Grilles  Trenton® Short†  Trenton® Long†                                    |                             |  |
| ARCH3 with Grilles  Trenton® Short†  Trenton® Long†                                    |                             |  |
| Vertical Grilles  ARCH3 with Grilles  Trenton® Short†  Trenton® Long†  Clayton™ Short† |                             |  |
| ARCH3 with Grilles  Trenton® Short†  Trenton® Long†                                    |                             |  |
| Vertical Grilles  ARCH3 with Grilles  Trenton® Short†  Trenton® Long†  Clayton™ Short† |                             |  |
| Vertical Grilles  ARCH3 with Grilles  Trenton® Short†  Trenton® Long†  Clayton™ Short† |                             |  |
| Vertical Grilles  ARCH3 with Grilles  Trenton® Short†  Trenton® Long†  Clayton™ Short† |                             |  |
| Vertical Grilles  ARCH3 with Grilles  Trenton® Short†  Trenton® Long†  Clayton™ Short† |                             |  |
| Vertical Grilles  ARCH3 with Grilles  Trenton® Short†  Trenton® Long†  Clayton™ Short† |                             |  |
| Vertical Grilles  ARCH3 with Grilles  Trenton® Short†  Trenton® Long†  Clayton™ Short† |                             |  |

Note: Due to stile width restrictions, some odd size door widths may allow only for the installation of a single handle. See your Clopay Dealer for details.

<sup>†</sup>Complements Clopay Entry Door glass.