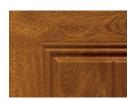

#### **ULTRA-GRAIN® PAINT OPTION**

Ultra-Grain® Medium Finish

Ultra-Grain® Dark Finish

Ultra-Grain® Walnut Finish

- Painted steel surface simulates a real stained door without the need of staining and the ongoing maintenance of wood.
- Woodgrain runs horizontal on stiles and vertical on panels for an authentic, natural look.
- Available in Medium, Dark or Walnut finishes that complement Clopay Entry Doors, shutters and other exterior stained wood products.
- Exterior steel surface on an Ultra-Grain® painted door has a stucco texture to create a more natural woodgrain appearance.
- Window frames, grilles and inserts are color matched to coordinate with the Ultra-Grain® patterns. All window options are available.