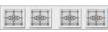

#### SHORT PANEL WINDOW DESIGNS AND TOP SECTION OPTIONS

7'0"-8'0"

HEIGHTS

### **MODELS** GD1SP, GD1SU,

19'2"-20'0"

Illustrations simplified for clarity

9'0"-10'0"

| ARCH1 Plain                                                                            |                             |  |
|----------------------------------------------------------------------------------------|-----------------------------|--|
|                                                                                        |                             |  |
|                                                                                        |                             |  |
|                                                                                        |                             |  |
| ARCH1 with                                                                             |                             |  |
| Vertical Grilles                                                                       |                             |  |
|                                                                                        |                             |  |
|                                                                                        |                             |  |
|                                                                                        |                             |  |
| ARCH1 with Grilles                                                                     |                             |  |
|                                                                                        |                             |  |
|                                                                                        |                             |  |
|                                                                                        |                             |  |
| 4 D O L I O D L I                                                                      |                             |  |
| ARCH2 Plain                                                                            |                             |  |
|                                                                                        |                             |  |
|                                                                                        |                             |  |
|                                                                                        |                             |  |
| ARCH2 with                                                                             |                             |  |
| Vertical Grilles                                                                       |                             |  |
|                                                                                        |                             |  |
|                                                                                        |                             |  |
|                                                                                        |                             |  |
| ARCH2 with Grilles                                                                     |                             |  |
|                                                                                        |                             |  |
|                                                                                        |                             |  |
|                                                                                        |                             |  |
| ADOLIO Diain                                                                           |                             |  |
| ARCH3 Plain                                                                            |                             |  |
|                                                                                        |                             |  |
|                                                                                        |                             |  |
|                                                                                        |                             |  |
|                                                                                        |                             |  |
| ARCH3 with                                                                             |                             |  |
| ARCH3 with<br>Vertical Grilles                                                         |                             |  |
|                                                                                        |                             |  |
|                                                                                        |                             |  |
| Vertical Grilles                                                                       |                             |  |
|                                                                                        |                             |  |
| Vertical Grilles                                                                       |                             |  |
| Vertical Grilles                                                                       |                             |  |
| Vertical Grilles                                                                       |                             |  |
| Vertical Grilles  ARCH3 with Grilles                                                   | Design proper proper proper |  |
| Vertical Grilles                                                                       |                             |  |
| Vertical Grilles  ARCH3 with Grilles                                                   |                             |  |
| Vertical Grilles  ARCH3 with Grilles                                                   |                             |  |
| Vertical Grilles  ARCH3 with Grilles                                                   |                             |  |
| Vertical Grilles  ARCH3 with Grilles                                                   |                             |  |
| Vertical Grilles  ARCH3 with Grilles  Trenton® Short†                                  |                             |  |
| Vertical Grilles  ARCH3 with Grilles  Trenton® Short†                                  |                             |  |
| Vertical Grilles  ARCH3 with Grilles  Trenton® Short†                                  |                             |  |
| ARCH3 with Grilles  Trenton® Short†  Trenton® Long†                                    |                             |  |
| Vertical Grilles  ARCH3 with Grilles  Trenton® Short†                                  |                             |  |
| ARCH3 with Grilles  Trenton® Short†  Trenton® Long†                                    |                             |  |
| ARCH3 with Grilles  Trenton® Short†  Trenton® Long†                                    |                             |  |
| ARCH3 with Grilles  Trenton® Short†  Trenton® Long†                                    |                             |  |
| Vertical Grilles  ARCH3 with Grilles  Trenton® Short†  Trenton® Long†  Clayton™ Short† |                             |  |
| ARCH3 with Grilles  Trenton® Short†  Trenton® Long†                                    |                             |  |
| Vertical Grilles  ARCH3 with Grilles  Trenton® Short†  Trenton® Long†  Clayton™ Short† |                             |  |
| Vertical Grilles  ARCH3 with Grilles  Trenton® Short†  Trenton® Long†  Clayton™ Short† |                             |  |
| Vertical Grilles  ARCH3 with Grilles  Trenton® Short†  Trenton® Long†  Clayton™ Short† |                             |  |
| Vertical Grilles  ARCH3 with Grilles  Trenton® Short†  Trenton® Long†  Clayton™ Short† |                             |  |
| Vertical Grilles  ARCH3 with Grilles  Trenton® Short†  Trenton® Long†  Clayton™ Short† |                             |  |
| Vertical Grilles  ARCH3 with Grilles  Trenton® Short†  Trenton® Long†  Clayton™ Short† |                             |  |

Note: Due to stile width restrictions, some odd size door widths may allow only for the installation of a single handle. See your Clopay Dealer for details.

<sup>†</sup>Complements Clopay Entry Door glass.